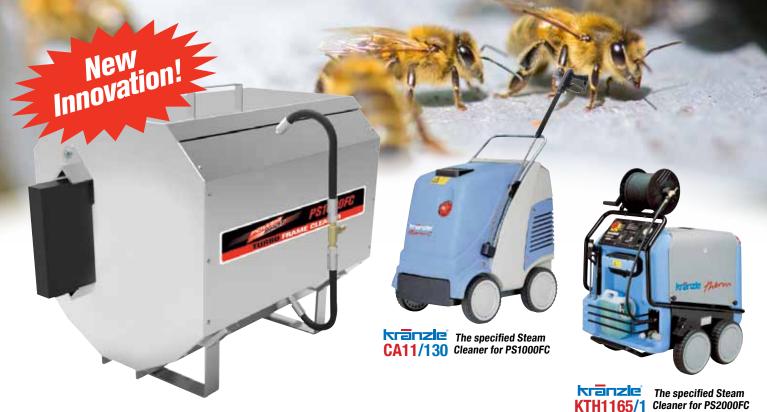

## **TURBO FRAME CLEANERS**

Keep putting off the messy and thankless task of frame cleaning? Welcome to the new innovative Powershot Turbo Frame Cleaner, giving you a comparative, mess free and quick solution for cleaning frames. Combine this with a Kranzle CA11/130 Steam Cleaner and you will obtain exceptional results for very little effort!